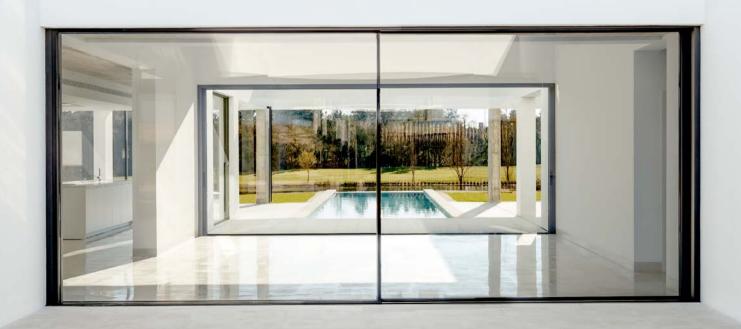

# COR VISION PLUS

Large dimensions

Great glazing capacity

Motorized or manual openin

ossibility of open corners at 90°