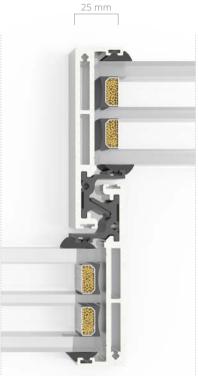

## COR VISION PLUS RPT

 $U_w \ge 0.9$  (W/m<sup>2</sup>K)

9A

CLASS C3

Maximum accoustic insulation: 43 dB Maximum glazing: 54 mm

Frame depth: 180 / 278 mm

Face width: 57 mm

Maximum dimensions / sash: 4000 - 4000 mm (Sup. ≤ 14<sup>2</sup>) Maximum weight / sash: 400 kg (Manual) / 700 kg (Motorized)