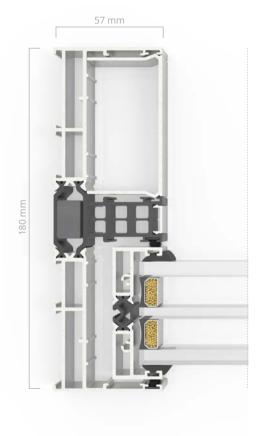

## COR VISION PLUS RPT

 $U_w \ge 0.9$  (W/m<sup>2</sup>K)

9A

CLASS C3

Maximum accoustic insulation: 43 dB Maximum glazing: 54 mm

Frame depth: 180 / 278 mm

Face width: 57 mm

Maximum dimensions / sash: 4000 - 4000 mm (Sup. ≤ 14<sup>2</sup>) Maximum weight / sash: 400 kg (Manual) / 700 kg (Motorized)